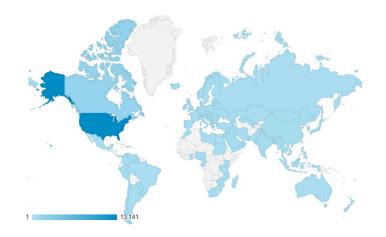

## **Users by Location**

United States (73.16%)
Canada (8.37%)
China (4.48%)
United Kingdom (1.22%)
India (0.99%)

The remaining percentage point includes Germany, Australia, South Korea, and Nigeria.